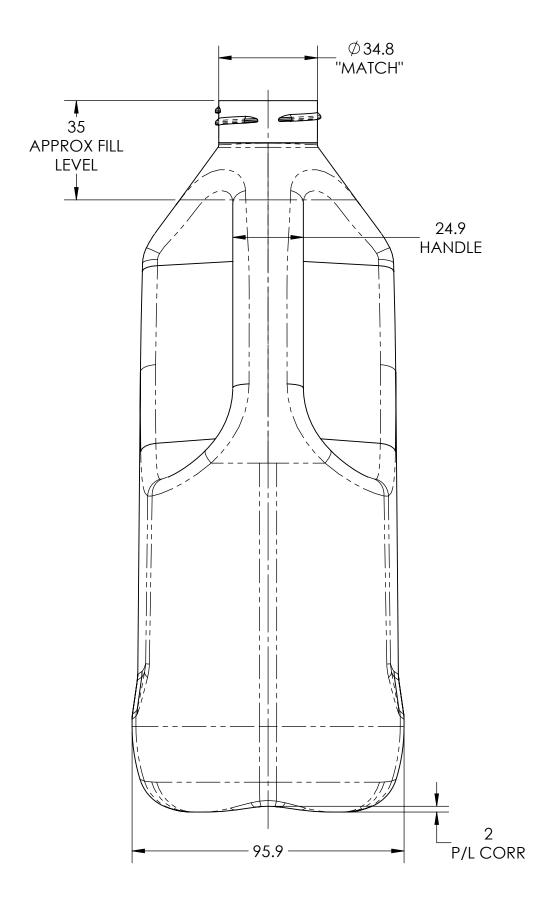

Notes:

1) Tolerances Unless Specified:
Vertical -- ±1.52
Horizontal -- ±2.03
Volumetric -- ±0.81 oz

2) Bottles to be Checked Aged with 20°C water
3) Estimated Bulge -- 1.0 oz

| for the state of |           |                  |   |
|------------------|-----------|------------------|---|
|                  |           |                  |   |
|                  |           |                  |   |
|                  | R BA      |                  |   |
| M                | ID-A      | MERICA           |   |
| Bro              | oklyn, MI | — Machining, Inc | , |

| 3) Estimated Bulge 1.0 oz |     |          |         |                     |          |        |
|---------------------------|-----|----------|---------|---------------------|----------|--------|
| Drawn By:                 | KDG | Date:    | 22FEB13 | Container Data:     |          | В      |
| Checked:                  | MJS | Date:    | 22FEB13 | Weight              | 90 grams | Desc   |
| Customer:                 |     | ~        |         | Fill Level Capacity | 64.0 oz  |        |
| Job#:                     | ~   |          |         | Overflow Capacity   | 65.4 oz  | Size:  |
| Reference Materials:      |     | Material | HDPE    |                     |          |        |
|                           |     |          | ~       | Ava. Wall Thickness |          | Scale: |

Proposal Drawing scription: 64 oz D Style Oil

ze: Drawing Number: MA-P-2009 SHEET 1 OF 1