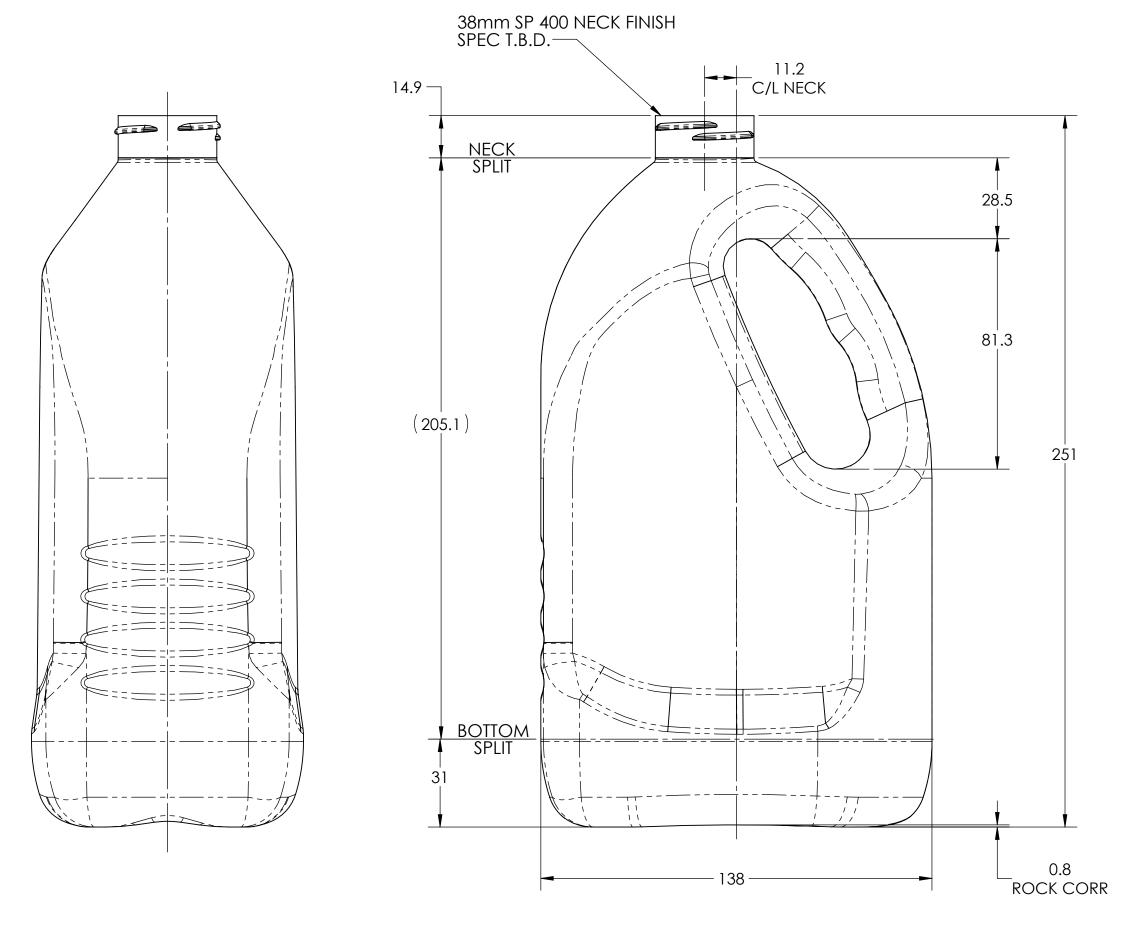

Notes:

1) Tolerances Unless Specified:
Vertical -- ±1.52
Horizontal -- ±2.03
Volumetric -- ±0.81 oz

2) Bottles to be Checked Aged with 20°C water
3) Estimated Bulge -- 1.0 oz

| for the state of |           |                  |   |
|------------------|-----------|------------------|---|
|                  |           |                  |   |
|                  |           |                  |   |
|                  | R BA      |                  |   |
| M                | ID-A      | MERICA           |   |
| Bro              | oklyn, MI | — Machining, Inc | , |

| 3) Estimated Bulge 1.0 oz |     |          |         |                     |          |        |
|---------------------------|-----|----------|---------|---------------------|----------|--------|
| Drawn By:                 | KDG | Date:    | 22FEB13 | Container Data:     |          | В      |
| Checked:                  | MJS | Date:    | 22FEB13 | Weight              | 90 grams | Desc   |
| Customer:                 |     | ~        |         | Fill Level Capacity | 64.0 oz  |        |
| Job#:                     | ~   |          |         | Overflow Capacity   | 65.4 oz  | Size:  |
| Reference Materials:      |     | Material | HDPE    |                     |          |        |
|                           |     |          | ~       | Ava. Wall Thickness |          | Scale: |

Proposal Drawing scription: 64 oz D Style Oil

ze: Drawing Number: MA-P-2009 SHEET 1 OF 1